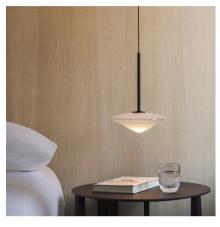

## 5774

Design By Lievore Altherr

Tempo pendant lamps are a design by Lievore Altherr. Suspended from the cable, the blown glass diffuser offers subtle nuances of transparency and translucency. All models of the Tempo collection incorporate LED lighting.