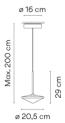

LED support: Aluminum Diffuser: Blown-glass Ceiling rose: Steel

Light source

1 x LED 4W 350mA

LED

Driver

CRI>90 440.81 lm 110 2700 K

CC - Constant Current 350 110~240 V 50/60 HZ

**Application** 

Hanging lamps

Packaging

0.267 m x 0.278 m x 0.202 m

Gross weigth 2 Net weigth 1.4 Vol. 0.0149