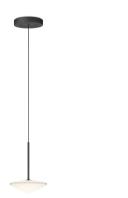

## 5774

Design By Lievore Altherr

Tempo pendant lamps are a design by Lievore Altherr. Suspended from the cable, the blown glass diffuser offers subtle nuances of transparency and translucency. All models of the Tempo collection incorporate LED lighting.

LED support: Aluminum Diffuser: Blown-glass Ceiling rose: Steel

Light source

1 x LED 4W 350mA

LED

Driver

CRI>90 440.81 lm 110 2700 K

CC - Constant Current 350 110~240 V 50/60 HZ

**Application** 