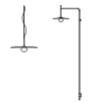

Hanging lamps

Packaging

0.267 m x 0.278 m x 0.202 m

Gross weigth 2 Net weigth 1.4 Vol. 0.0149